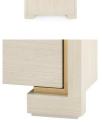

## sku: BLK-130-22

Art Deco glamour is met with architectural design in our Naal Collection, marked by subtle contouring of its sleek edges along with distinct details, such as the L-shaped legs, which cut an elegant figure. The Naal 3-Drawer Side Table appears as a jewel box in a living room or bedroom, crafted from Straight-Grain Oak to give its light blanched oak color a luxurious sheen. Three drawers, each with veneered interiors on soft-closing glides, are framed by a recessed champagne finish border and made complete with your choice of oversized, gilded pull.