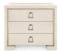

## Naal 3-Drawer Side Table - Available in 2 Colors

## sku: BLK-130-22

Art Deco glamour is met with architectural design in our Naal Collection, marked by subtle contouring of its sleek edges along with distinct details, such as the L-shaped legs, which cut an elegant figure. The Naal 3-Drawer Side Table appears as a jewel box in a living room or bedroom, crafted from Straight-Grain Oak to give its light blanched oak color a luxurious sheen. Three drawers, each with veneered interiors on soft-closing glides, are framed by a recessed champagne finish border and made complete with your choice of oversized, gilded pull.

Naal 3-Drawer Side Table - Available in 2 Colors

Made of Straight-Grain Blanched Oak, Champagne Finish Accents

*Size: 27"h x 20"d x 30.5"w* 

Avoid using glass cleaners on anything but glass and mirror. Ammonia can cause discoloration and dull the finish. Clean with a soft cloth or duster. Avoid rubbing hard as this may produce tiny scratches. In stock: 2