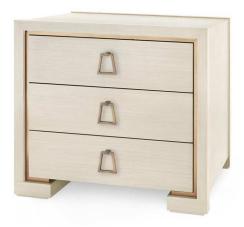

## Naal 3-Drawer Side Table - Available in 2 Colors

## sku: BLK-130-22

Art Deco glamour is met with architectural design in our Naal Collection, marked by subtle contouring of its sleek edges along with distinct details, such as the L-shaped legs, which cut an elegant figure. The Naal 3-Drawer Side Table appears as a jewel box in a living room or bedroom, crafted from Straight-Grain Oak to give its light blanched oak color a luxurious sheen. Three drawers, each with veneered interiors on soft-closing glides, are framed by a recessed champagne finish border and made complete with your choice of oversized, gilded pull.

Naal 3-Drawer Side Table - Available in 2 Colors

Made of Straight-Grain Blanched Oak, Champagne Finish Accents

*Size: 27"h x 20"d x 30.5"w* 

Avoid using glass cleaners on anything but glass and mirror. Ammonia can cause discoloration and dull the finish. Clean with a soft cloth or duster. Avoid rubbing hard as this may produce tiny scratches. In stock: 2