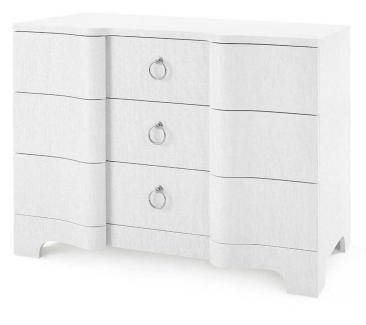

## Nyla Large 3-Drawer - Available in 3 Colors

## sku: BDT-225-59

Sweeping serpentine curves give the classic pieces of the Nyla Collection a truly unique touch of surrealism. A tasteful play on form, the facade of our Nyla Large 3-Drawer evokes a sense of fluid movement, with drawers expertly crafted to resemble rippling waves. Its Art Deco-inspired glamour is furthered by its polished nickel pulls, while the full sense of its quality can quite literally be felt in the outer layer of lacquered grasscloth. From its natural texture to its soft coloring, this lovely furnishing is made to withstand the test of time in both craftsmanship and aesthetic. For while it certainly stands out, you'll find that it feels right at home in any style of decor.

Nyla Large 3-Drawer - Available in 3 Colors

Made of Lacquered Grasscloth, Polished Nickel Finish Ring Pull

Size: 32"h x 20"d x 43"w

Avoid using glass cleaners on anything but glass and mirror. Ammonia can cause discoloration and dull the finish. Clean with a soft cloth or duster. Avoid rubbing hard as this may produce tiny scratches. In stock: 7