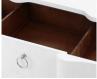

## sku: BDT-225-59

Sweeping serpentine curves give the classic pieces of the Nyla Collection a truly unique touch of surrealism. A tasteful play on form, the facade of our Nyla Large 3-Drawer evokes a sense of fluid movement, with drawers expertly crafted to resemble rippling waves. Its Art Deco-inspired glamour is furthered by its polished nickel pulls, while the full sense of its quality can quite literally be felt in the outer layer of lacquered grasscloth. From its natural texture to its soft coloring, this lovely furnishing is made to withstand the test of time in both craftsmanship and aesthetic. For while it certainly stands out, you'll find that it feels right at home in any style of decor.

Nyla Large 3-Drawer - Available in 3 Colors

Made of Lacquered Grasscloth, Polished Nickel Finish Ring Pull

Size: 32"h x 20"d x 43"w

Avoid using glass cleaners on anything but glass and mirror. Ammonia can cause discoloration and dull the finish. Clean with a soft cloth or duster. Avoid rubbing hard as this may produce tiny scratches. In stock: 7