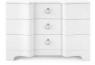

## Nyla Large 3-Drawer - Available in 3 Colors

## sku: BDT-225-59

Sweeping serpentine curves give the classic pieces of the Nyla Collection a truly unique touch of surrealism. A tasteful play on form, the facade of our Nyla Large 3-Drawer evokes a sense of fluid movement, with drawers expertly crafted to resemble rippling waves. Its Art Deco-inspired glamour is furthered by its polished nickel pulls, while the full sense of its quality can quite literally be felt in the outer layer of lacquered grasscloth. From its natural texture to its soft coloring, this lovely furnishing is made to withstand the test of time in both craftsmanship and aesthetic. For while it certainly stands out, you'll find that it feels right at home in any style of decor.

Nyla Large 3-Drawer - Available in 3 Colors

Made of Lacquered Grasscloth, Polished Nickel Finish Ring Pull

Size: 32"h x 20"d x 43"w

Avoid using glass cleaners on anything but glass and mirror. Ammonia can cause discoloration and dull the finish. Clean with a soft cloth or duster. Avoid rubbing hard as this may produce tiny scratches. In stock: 7