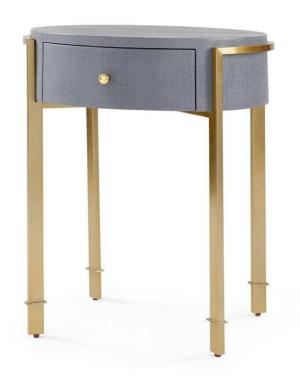

## Lacquered Heavy Linen Side Table - Available in 2 Colors

sku: BDM-110-536

With a hand-crafted brushed brass base, this lacquered heavy linen, round side table's Naima Collection exhibits a touch of whimsy and approachability. Details include soft closing glides and oak veneer drawer interiors.

Side Table - Available in 2 Colors

Made of Lacquered Heavy Linen, Polished Brass Pull, Brushed Brass Finish Base Size: 21"h x 17"d x 18.5"w

Avoid using glass cleaners on anything but glass and mirror. Ammonia can cause discoloration and dull the finish. Clean with a soft cloth or duster. Avoid rubbing hard as this may produce tiny scratches. In stock: 10