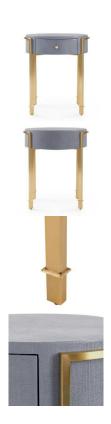

## Lacquered Heavy Linen Side Table - Available in 2 Colors

sku: BDM-110-536

With a hand-crafted brushed brass base, this lacquered heavy linen, round side table's Naima Collection exhibits a touch of whimsy and approachability. Details include soft closing glides and oak veneer drawer interiors.

Side Table - Available in 2 Colors

Made of Lacquered Heavy Linen, Polished Brass Pull, Brushed Brass Finish Base Size: 21"h x 17"d x 18.5"w

Avoid using glass cleaners on anything but glass and mirror. Ammonia can cause discoloration and dull the finish. Clean with a soft cloth or duster. Avoid rubbing hard as this may produce tiny scratches. In stock: 10