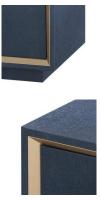

## Nimes Extra Large 6-Drawer - Available in 2 Colors

sku: ANS-250-5198

Rich and refined, our Nimes Extra Large 6-Drawer is a sophisticated storage solution fit for a home or office. Run your fingers over its hand-applied lacquered linen finish and you'll feel its timeless quality, like a 1920s heirloom reinvigorated for the 21st century. Its warm navy blue facade is made all the more elegant by an inlaid champagne border, beveled for a bit of dimension, while customizable polished pulls give you the ability to complement the piece with your own personality. As for its six, soft-closing drawers? Their stained-wood interiors supply both space and style. Nimes Dresser - Available in 2 Colors

Made of Lacquered Linen, Champagne Finish Accents

Size: 31.5"h x 18.5"d x 72"w

Avoid using glass cleaners on anything but glass and mirror. Ammonia can cause discoloration and dull the finish. Clean with a soft cloth or duster. Avoid rubbing hard as this may produce tiny scratches. In stock: 2