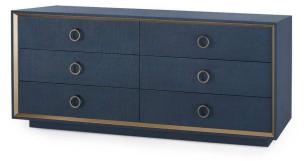

## Nimes Extra Large 6-Drawer - Available in 2 Colors

sku: ANS-250-5198

Rich and refined, our Nimes Extra Large 6-Drawer is a sophisticated storage solution fit for a home or office. Run your fingers over its hand-applied lacquered linen finish and you'll feel its timeless quality, like a 1920s heirloom reinvigorated for the 21st century. Its warm navy blue facade is made all the more elegant by an inlaid champagne border, beveled for a bit of dimension, while customizable polished pulls give you the ability to complement the piece with your own personality. As for its six, soft-closing drawers? Their stained-wood interiors supply both space and style. Nimes Dresser - Available in 2 Colors

Made of Lacquered Linen, Champagne Finish Accents

Size: 31.5"h x 18.5"d x 72"w

Avoid using glass cleaners on anything but glass and mirror. Ammonia can cause discoloration and dull the finish. Clean with a soft cloth or duster. Avoid rubbing hard as this may produce tiny scratches. In stock: 2