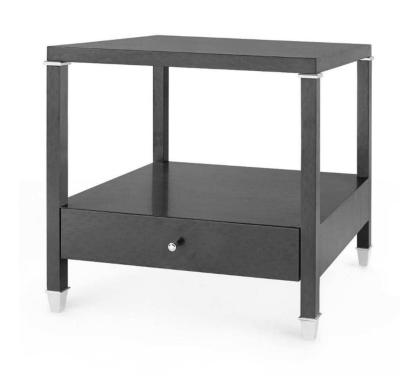

## Newhall 1-Drawer Side Table - Available in 3 Colors

sku: ALA-110-9401

The Newhall 1-Drawer Side Table is a good example of this. Its airy simple silhouette is paired with a highly patterned cat's eye veneer which is both rare and expensive. This is our first foray into using cat's eye veneer. We have stained it just the right hue of black to accent the unique pattern while producing a very versatile color for decorating. Polished nickel accents have been added which call attention to the elegant proportions and impart an upscale look. The Newhall is perfect for the living room, library and works equally well in the bedroom.

Newhall Side Table - Available in 3 Colors

Made of Cat's Eye Veneer, Polished Nickel Pulls & Details

Size: 22.5"h x 20"d x 23"w

Avoid using glass cleaners on anything but glass and mirror. Ammonia can cause discoloration and dull the finish. Clean with a soft cloth or duster. Avoid rubbing hard as this may produce tiny scratches. In stock: 13