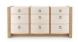

## sku: ABR-250-6209-99

*Our new Nelson Collection features cerused oak trim which frames and highlights the silky grasscloth wrapped sides and front. The curved bow-front drawers sit atop a recessed base and lend a distinct 1930s feel and a masculine air. It comes in two stunning combinations: ash gray silky grasscloth paired with black cerused oak, or natural silky grasscloth paired with natural cerused oak. The collection comes with veneered drawer interiors, soft-closing glides, and a wide assortment of custom pull options. It includes a 3-drawer side table and a 9-drawer dresser and is perfect as a bedroom set (think two side tables flanking your bed and the dresser adjacent). Consider the Nelson Collection your showstopping champion if you're looking to add storage and sophistication to a study, bedroom, lounge, or office. Nelson Dresser - Available in 2 Colors Made of Lacquered Silky Grasscloth & Cerused Oak Size: 31"h x 20"d x 63.5"w Avoid using glass cleaners on anything but glass and mirror. Ammonia can cause discoloration and dull the finish. Clean with a soft cloth or duster. Avoid rubbing hard as this may produce tiny scratches. In stock: -1*