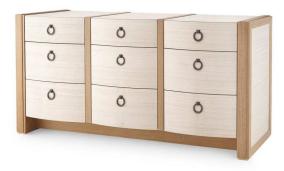

## sku: ABR-250-6209-99

*Our new Nelson Collection features cerused oak trim which frames and highlights the silky grasscloth wrapped sides and front. The curved bow-front drawers sit atop a recessed base and lend a distinct 1930s feel and a masculine air. It comes in two stunning combinations: ash gray silky grasscloth paired with black cerused oak, or natural silky grasscloth paired with natural cerused oak. The collection comes with veneered drawer interiors, soft-closing glides, and a wide assortment of custom pull options. It includes a 3-drawer side table and a 9-drawer dresser and is perfect as a bedroom set (think two side tables flanking your bed and the dresser adjacent). Consider the Nelson Collection your showstopping champion if you're looking to add storage and sophistication to a study, bedroom, lounge, or office. Nelson Dresser - Available in 2 Colors Made of Lacquered Silky Grasscloth & Cerused Oak Size: 31"h x 20"d x 63.5"w Avoid using glass cleaners on anything but glass and mirror. Ammonia can cause discoloration and dull the finish. Clean with a soft cloth or duster. Avoid rubbing hard as this may produce tiny scratches. In stock: -1*