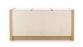

## sku: ABR-250-6209-99

*Our new Nelson Collection features cerused oak trim which frames and highlights the silky grasscloth wrapped sides and front. The curved bow-front drawers sit atop a recessed base and lend a distinct 1930s feel and a masculine air. It comes in two stunning combinations: ash gray silky grasscloth paired with black cerused oak, or natural silky grasscloth paired with natural cerused oak. The collection comes with veneered drawer interiors, soft-closing glides, and a wide assortment of custom pull options. It includes a 3-drawer side table and a 9-drawer dresser and is perfect as a bedroom set (think two side tables flanking your bed and the dresser adjacent). Consider the Nelson Collection your showstopping champion if you're looking to add storage and sophistication to a study, bedroom, lounge, or office. Nelson Dresser - Available in 2 Colors Made of Lacquered Silky Grasscloth & Cerused Oak Size: 31"h x 20"d x 63.5"w Avoid using glass cleaners on anything but glass and mirror. Ammonia can cause discoloration and dull the finish. Clean with a soft cloth or duster. Avoid rubbing hard as this may produce tiny scratches. In stock: -1*