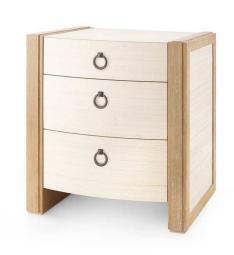

## Nelson 3-Drawer Side Table - Available in 2 Colors

sku: ABR-130-6209-99

Our new Nelson Collection features cerused oak trim which frames and highlights the silky grasscloth wrapped sides and front. The curved bow-front drawers sit atop a recessed base and lend a distinct 1930s feel and a masculine air. It comes in two stunning combinations: ash gray silky grasscloth paired with black cerused oak, or natural silky grasscloth paired with natural cerused oak. The collection comes with veneered drawer interiors, soft-closing glides, and a wide assortment of custom pull options. It includes a 3-drawer side table and a 9-drawer dresser and is perfect as a bedroom set (think two side tables flanking your bed and the dresser adjacent). Consider the Nelson Collection your showstopping champion if you're looking to add storage and sophistication to a study, bedroom, lounge, or office.

Nelson Side Table - Available in 2 Colors

Made of Lacquered Silky Grasscloth & Cerused Oak

Size: 28.5"h x 18.5"d x 26.5"w

Avoid using glass cleaners on anything but glass and mirror. Ammonia can cause discoloration and dull the finish. Clean with a soft cloth or duster. Avoid rubbing hard as this may produce tiny scratches. In stock: 20