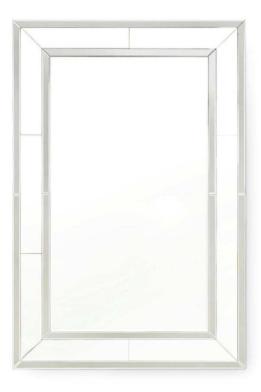

## sku: WIL-670-76

*Our designers have updated and simplified regal Georgian styling with the Neema Mirror while imbuing it with splendid charm. The result? A versatile accent that can slip into any room with a sense of quiet elegance. Its effortlessly upscale impression is all thanks to our quality craftsmanship. The classic rectangular shape finds depth and dimension in a hand-refined, three-layered border, which consists of finely cut and beveled mirrored baguettes placed around the center looking glass. Smokey gray shadowing on the inner and outer edges of glass provides a pop of visual contrast and subtle complexity to this otherwise straightforward wall piece. Install the Neema in an entryway for last looks before stepping out, horizontally over a sofa, or paired up to flank a large fireplace. Gray Wall Mirror Made of Mirror on Wood Size: 52.5"h x 1"d x 34.5"w Mirrored pieces should be cleaned with glass cleaner. Avoid abrasive cleaners or using rough scrubbing material, as it may scratch the glass. In stock: 28*