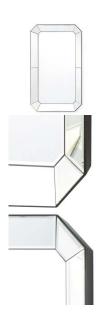

## **Venice Mirror**

sku: TNA-670-79

With the Venice Mirror, our artisans prove that thoughtful details and high-quality construction can help a stylishly minimalist piece make maximum impact. The gem-like silhouette of this gleaming accent resembles an emerald-cut diamond, with an elongated eight-sided profile, beveled borders, and high-clarity mirrored shine. Light dances off the Venice's mirrored frame, which features individually-cut and beveled baguettes of mirrored glass, installed at an angle to add striking visual appeal and extra dimension. Its elegant simplicity complements just about any decor scheme, giving your space the illusion of extra space and light while functioning as a useful looking glass. It looks beautiful hung vertically or horizontally above a living room sofa, dining room credenza, or large fireplace.