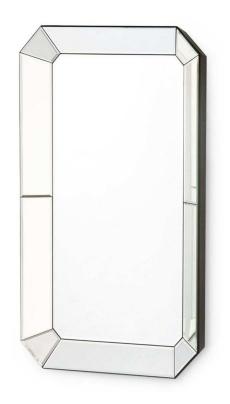

## **Venice Mirror**

sku: TNA-670-79

With the Venice Mirror, our artisans prove that thoughtful details and high-quality construction can help a stylishly minimalist piece make maximum impact. The gem-like silhouette of this gleaming accent resembles an emerald-cut diamond, with an elongated eight-sided profile, beveled borders, and high-clarity mirrored shine. Light dances off the Venice's mirrored frame, which features individually-cut and beveled baguettes of mirrored glass, installed at an angle to add striking visual appeal and extra dimension. Its elegant simplicity complements just about any decor scheme, giving your space the illusion of extra space and light while functioning as a useful looking glass. It looks beautiful hung vertically or horizontally above a living room sofa, dining room credenza, or large fireplace.

Silver Wall Mirror

Made of Mirror on Wood

Size: 32.5"h x 2.5"d x 20"w

Mirrored pieces should be cleaned with glass cleaner. Avoid abrasive cleaners or using rough scrubbing material, as it may scratch the glass.