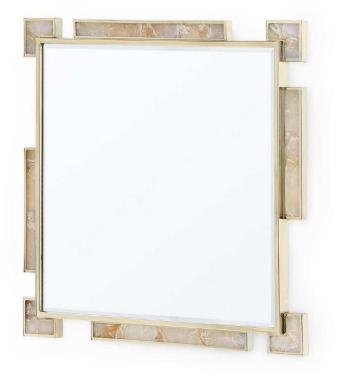

## Selma Mirror - Rock Crystal

## sku: THA-670-859

The Selma Mirror combines the magic of crystal with the glimmer of brass to create a fabulous accent that works like a piece of fine jewelry for your wall. Because your room should always be as well-dressed as you are. Our designers have created a stunning decorative accessory that feels ornate without being overpowering. The sleek mirror is bordered by a thin frame of stainless steel which has been given a polished brass finish. The Selma's bold embellishments are found in the individually crafted baguettes of rich rock crystal, set at each corner and at alternating intervals around its edges. We love it for its organic glamour and utterly unique impression. Hang one above a console, dresser, or fireplace, or combine two or more to create a crystalline installation on an accent wall. Rock Crystal Wall Mirror Made of Stainless Steel Frame, Rock Crystal, Brass Finish Size: 25.5"h x 1"d x 25.5"w Mirrored pieces should be cleaned with glass cleaner. Avoid abrasive cleaners or using rough scrubbing material, as it may scratch the glass. In stock: 13