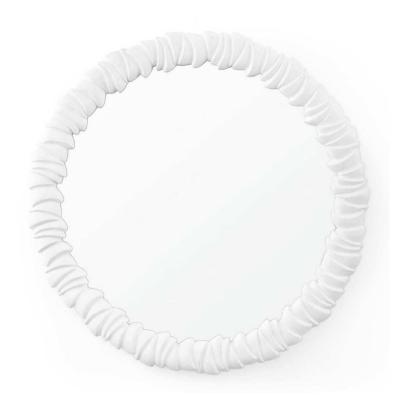

## Naya Mirror - White

sku: TAZ-670-819

Gaze into the Naya Mirror and escape to a Greek island villa or breezy seaside cottage. You can thank our master craftsmen for that magical effect. Inspired by the cast plaster designs of the Art Deco movement, our artisans have developed an innovative technique to achieve a similar look with sand-cast powder-coated aluminum. The result is a durable frame with a unique carved design which resembles organic stone or a seashell necklace. The Naya's circular shape adds to its nautical charm, while the pristine white finish of its border makes it the perfect pick for white-washed, minimalist spaces. It's a lovely accent for beachy living rooms, and can even be installed as a powder room mirror, or doubled up above a large vanity or double sink.

White Wall Mirror

Made of Sand Cast Powder Coated Aluminum

*Size: 31.5"dia x 1.5"depth* 

Mirrored pieces should be cleaned with glass cleaner. Avoid abrasive cleaners or using rough scrubbing material, as it may scratch the glass.