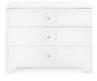

## Navi Medium 3-Drawer - White

## sku: SAV-225-09

Classic design with contemporary spirit. A fresh take on wood-cut detailing updates the Navi Medium 3-Drawer, giving it the look of a modern showpiece with timeless style. With traditional proportions and a clean lacquered white finish, the Navi can store anything from clothing and linens to games and toys. Three long drawers make up its facade, marked by sleekly recessed borders that add three-dimensional contrast and ornamentation, with a round design at the center, framing each drawer's polished glass ball pull. On soft-closing glides, each drawer reveals spacious storage and stained interiors. At its base, the Navi shows off a decoratively carved apron that gives its profile a sense of old world elegance. White Dresser Made of Lacquered Wood Size; 33"h x 20"d x 42"w