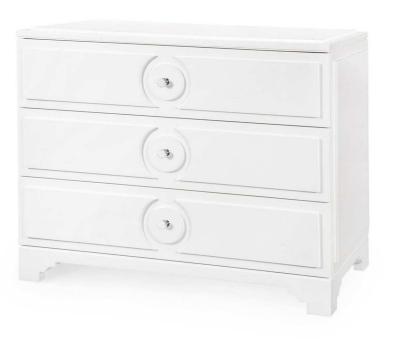

## Navi Medium 3-Drawer - White

## sku: SAV-225-09

Classic design with contemporary spirit. A fresh take on wood-cut detailing updates the Navi Medium 3-Drawer, giving it the look of a modern showpiece with timeless style. With traditional proportions and a clean lacquered white finish, the Navi can store anything from clothing and linens to games and toys. Three long drawers make up its facade, marked by sleekly recessed borders that add three-dimensional contrast and ornamentation, with a round design at the center, framing each drawer's polished glass ball pull. On soft-closing glides, each drawer reveals spacious storage and stained interiors. At its base, the Navi shows off a decoratively carved apron that gives its profile a sense of old world elegance. White Dresser Made of Lacquered Wood Size; 33"h x 20"d x 42"w