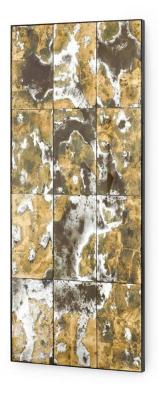

## **Regan Mirror - Antique Gold**

## sku: SAH-690-808

With the Regan Mirror, our artisans have applied the old-world art of verre eglomise to create a gilded, sandy surface that seems to embody a mysterious treasure from the desert its named for. A series of individually worked mirrored tiles are enriched with silver and gold leaf, then abraded to achieve the look of a naturally-aged antique. They come together within a slim, bronze-finished frame to form a bold and dramatic piece whose large silhouette makes it an instant eye-catcher, whether it's installed on a wall or left leaning in a more bohemian style. Like most of our favorite creations, the Regan is a decorative accent with all the allure of a fine work of art. Antique Gold Wall Mirror Made of Antique Gold, Verre Eglomise Gilding Size: 63.5"h x 1.5"d x 30"w Mirrored pieces should be cleaned with glass cleaner. Avoid abrasive cleaners or using rough scrubbing material, as it may scratch the glass. In stock: 2