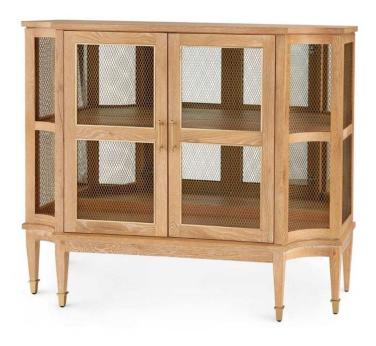

## Cerused Oak Storage Cabinet Myllie Collection - Natural

sku: RNE-225-98

A somewhat rustic, French-inspired cabinet, the Myllie comes in two colorways: a natural cathedralgrained cerused oak and a light gray cerused oak. The Myllie Cabinet is best used in a living room, dining room, entryway or a large kitchen, holding your china, glasses, or bottles of wine, with 12.9-inch tall shelves that are large enough for carafes or decanters.

Natural Cabinet

*Made of Natural Cerused Oak, Brushed Brass Metal Mesh and Accents and Sabots Size: 42"h x 18.5"d x 50"w* 

Avoid using glass cleaners on anything but glass and mirror. Ammonia can cause discoloration and dull the finish. Clean with a soft cloth or duster. Avoid rubbing hard as this may produce tiny scratches. In stock: 20