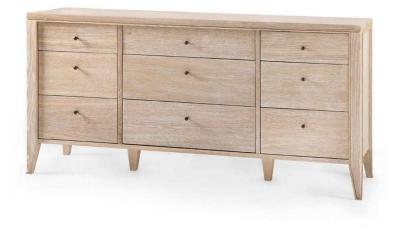

## 9-Drawer Extra Large Dresser Timotei Collection - Bleached Cerused Oak

## sku: PAO-250-99

As a light-colored wooden dresser, there is a hint of something almost Scandinavian, but the overall impression is chic and French. The stylish Timotei dresser feels dressy while simultaneously being open and airy.

Bleached Cerused Oak Dresser

Made of Bleached Cerused Oak

*Size: 30.5"h x 18"d x 62"w* 

Avoid using glass cleaners on anything but glass and mirror. Ammonia can cause discoloration and dull the finish. Clean with a soft cloth or duster. Avoid rubbing hard as this may produce tiny scratches. In stock: 2