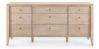

## 9-Drawer Extra Large Dresser Timotei Collection - Bleached Cerused Oak

## sku: PAO-250-99

As a light-colored wooden dresser, there is a hint of something almost Scandinavian, but the overall impression is chic and French. The stylish Timotei dresser feels dressy while simultaneously being open and airy.

Bleached Cerused Oak Dresser

Made of Bleached Cerused Oak

*Size: 30.5"h x 18"d x 62"w* 

Avoid using glass cleaners on anything but glass and mirror. Ammonia can cause discoloration and dull the finish. Clean with a soft cloth or duster. Avoid rubbing hard as this may produce tiny scratches. In stock: 2