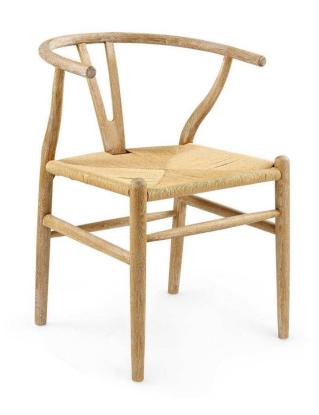

## Montrose Armchair - Natural

sku: OSL-555-98

Modern design rooted in rustic charm—the Montrose Armchair is a beautiful embodiment of midcentury Scandinavian aesthetics. Our craftsmen uphold the ideals of function and comfort, crafting a stem-bent frame of solid oak with a curved back for effortless support. The Montrose's unique profile is marked by lightness and simplicity, though in signature Scandinavian style, it remains connected to nature. A limed finish from its framework back to its subtly tapered stretchers highlights the natural grain of the wood, while a hand-fashioned rope seat adds more organic texture and appeal. Its cool minimalism makes it a wonderful accent seat in contemporary spaces, or a way to update classic country homes as a set around a dining table.

Natural Arm Chair

Made of Limed Oak Finish, Rope Seat

Size: 31"h x 23"d x 22"w

Avoid using glass cleaners on anything but glass and mirror. Ammonia can cause discoloration and dull the finish. Clean with a soft cloth or duster. Avoid rubbing hard as this may produce tiny scratches.