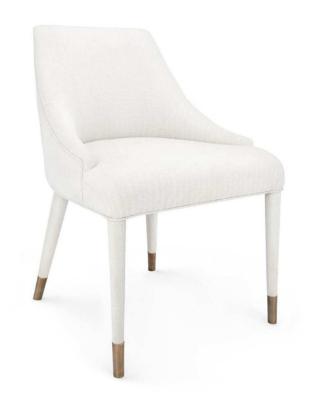

## Montana Armchair - Natural

sku: ODT-555-1034

Softness and structure are delivered in equal measure in the Montana Armchair, a comfortable piece to show off as an accent or use as a set around a dining table. Wrapped in head-to-toe natural linen with a subtle herringbone design, the Montana radiates quiet elegance with a textural nod to the organic. The gentle curves and fluffiness of its silhouette are anchored by four rounded legs, capped in bronze. The angled positioning of the two back legs recall mid-century modern design, giving the piece a retro aesthetic that's timelessly chic. Curl up with a book or sit back and enjoy a meal with friends and family. No matter where you choose to place the Montana, its cosmopolitan presence is sure to impress. Natural Arm Chair

Made of Herringbone Linen Fabric, Bronze Sabots

Size: 32"h x 23"d x 23"w

Avoid using glass cleaners on anything but glass and mirror. Ammonia can cause discoloration and dull the finish. Clean with a soft cloth or duster. Avoid rubbing hard as this may produce tiny scratches. In stock: 78