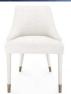

## Montana Armchair - Natural

sku: ODT-555-1034

Softness and structure are delivered in equal measure in the Montana Armchair, a comfortable piece to show off as an accent or use as a set around a dining table. Wrapped in head-to-toe natural linen with a subtle herringbone design, the Montana radiates quiet elegance with a textural nod to the organic. The gentle curves and fluffiness of its silhouette are anchored by four rounded legs, capped in bronze. The angled positioning of the two back legs recall mid-century modern design, giving the piece a retro aesthetic that's timelessly chic. Curl up with a book or sit back and enjoy a meal with friends and family. No matter where you choose to place the Montana, its cosmopolitan presence is sure to impress. Natural Arm Chair

Made of Herringbone Linen Fabric, Bronze Sabots

Size: 32"h x 23"d x 23"w

Avoid using glass cleaners on anything but glass and mirror. Ammonia can cause discoloration and dull the finish. Clean with a soft cloth or duster. Avoid rubbing hard as this may produce tiny scratches. In stock: 78