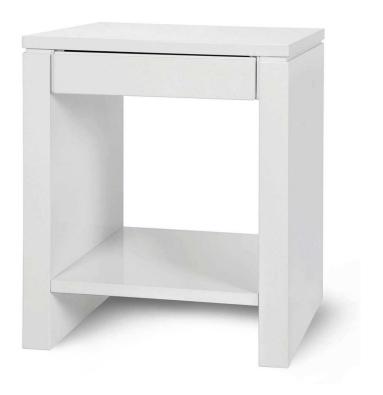

## Cordelia 1-Drawer Side Table - White

sku: ODM-110-09

The pared-down pieces of our Cordelia Collection are straightforward and stylish, with plenty of sculptural presence to elevate even the most minimalist of spaces. The Cordelia 1-Drawer Side Table features a floating top drawer and fixed lower shelf, forming an open, cubic silhouette that's distinctly modern. The piece embraces function by offering both storage and display, while subtle design details, like chunky legs and an inset border around its top, set it apart from other essential furnishings. The lacquered wood is finished in clean white with a light sheen, making it a sleek and versatile option for a range of decor schemes. Flanking a sofa or bed frame, the Cordelia provides extra surface space and a hefty dose of cool.

White Side Table

Made of Lacquered Wood

Size: 26"h x 20"d x 22"w

Avoid using glass cleaners on anything but glass and mirror. Ammonia can cause discoloration and dull the finish. Clean with a soft cloth or duster. Avoid rubbing hard as this may produce tiny scratches. In stock: 45