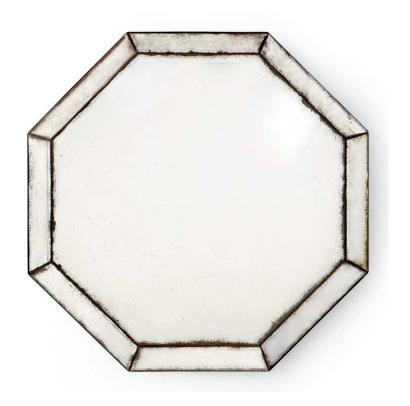

## Maysey Mirror - Antique Mirror

sku: OCT-670-70

The Maysey Mirror is a gorgeous reflection of vintage beauty. Full of country house elegance with a geometric edge, it features an eight-sided frame crafted from individually hand-cut and beveled mirrored panels. They surround the large expanse of looking glass at the center, gently angled to add dimension when installed on your wall. Our artisans have applied a subtle antiquing effect along the border, adding graphic contrast and providing the piece with the charm of a well-loved treasure. It's versatile enough to fit country cottages to cosmopolitan apartments. Hang above a sofa to add light to a sitting room, or an entryway console for a last glance before a night out.

Antique Wall Mirror

Made of Hand-Antiqued, Bronze Finish Frame

*Size: 31.5"dia x 3.55"depth* 

Mirrored pieces should be cleaned with glass cleaner. Avoid abrasive cleaners or using rough scrubbing material, as it may scratch the glass.