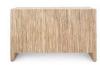

## Vishan Papyrus Extra Large 6-Drawer - Natural

sku: MOR-250-614

Structured and streamlined, the silhouette of the Vishan Extra Large 6-Drawer speaks to modernist tastes. Stout proportions give it an air of boldness, while a raised, open base keeps the piece feeling light and airy. Its facade is formed of six drawers, stacked three and three, which each open on soft-closing glides to reveal rich stained interiors and generous storage for linens, clothing, or toys. The Vishan certainly embraces minimalism with its shape, but finds distinction in its luxuriously textured finish. Our designers have seamlessly applied lacquered papyrus in natural tones, resulting in a fresh, organic, and endlessly chic side table perfect for beachy homes or neutral decor schemes. Dress it up with picture frames, art pieces, or a bold lamp.