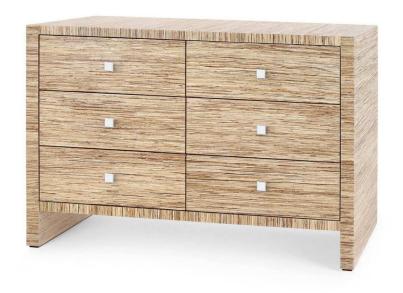

## Vishan Papyrus Extra Large 6-Drawer - Natural

sku: MOR-250-614

Structured and streamlined, the silhouette of the Vishan Extra Large 6-Drawer speaks to modernist tastes. Stout proportions give it an air of boldness, while a raised, open base keeps the piece feeling light and airy. Its facade is formed of six drawers, stacked three and three, which each open on soft-closing glides to reveal rich stained interiors and generous storage for linens, clothing, or toys. The Vishan certainly embraces minimalism with its shape, but finds distinction in its luxuriously textured finish. Our designers have seamlessly applied lacquered papyrus in natural tones, resulting in a fresh, organic, and endlessly chic side table perfect for beachy homes or neutral decor schemes. Dress it up with picture frames, art pieces, or a bold lamp.

Natural Dresser

Made of Lacquered Papyrus

Size: 33.5"h x 20"d x 51.5"w

Avoid using glass cleaners on anything but glass and mirror. Ammonia can cause discoloration and dull the finish. Clean with a soft cloth or duster. Avoid rubbing hard as this may produce tiny scratches. In stock: 4