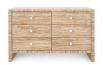

## Vishan Papyrus Extra Large 6-Drawer - Natural

sku: MOR-250-614

Structured and streamlined, the silhouette of the Vishan Extra Large 6-Drawer speaks to modernist tastes. Stout proportions give it an air of boldness, while a raised, open base keeps the piece feeling light and airy. Its facade is formed of six drawers, stacked three and three, which each open on soft-closing glides to reveal rich stained interiors and generous storage for linens, clothing, or toys. The Vishan certainly embraces minimalism with its shape, but finds distinction in its luxuriously textured finish. Our designers have seamlessly applied lacquered papyrus in natural tones, resulting in a fresh, organic, and endlessly chic side table perfect for beachy homes or neutral decor schemes. Dress it up with picture frames, art pieces, or a bold lamp.

Natural Dresser

Made of Lacquered Papyrus

Size: 33.5"h x 20"d x 51.5"w

Avoid using glass cleaners on anything but glass and mirror. Ammonia can cause discoloration and dull the finish. Clean with a soft cloth or duster. Avoid rubbing hard as this may produce tiny scratches. In stock: 4