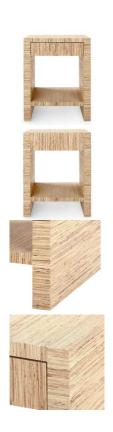

## Vishan Papyrus 1-Drawer Side Table - Natural

sku: MOR-110-614

Structured and streamlined, the silhouette of the Vishan 1-Drawer Side Table speaks to modernist tastes. Stout proportions give it an air of boldness, while a cubic open shelf keeps the piece feeling light and airy. It sets the stage for showcasing a plant, picture frame, or stack of books. A sleek drawer floats above, opening on soft-closing glides to reveal rich stained interiors and generous storage for easy-to-reach essentials. The Vishan certainly embraces minimalism with its shape, but finds distinction in its luxuriously textured finish. Our designers have seamlessly applied lacquered papyrus in natural tones, resulting in a fresh, organic, and endlessly chic end table perfect for beachy homes or neutral decor schemes.

Natural Side Table Made of Lacquered Papyrus Size: 26.5"h x 16"d x 19.5"w

Avoid using glass cleaners on anything but glass and mirror. Ammonia can cause discoloration and dull the finish. Clean with a soft cloth or duster. Avoid rubbing hard as this may produce tiny scratches. In stock: 4