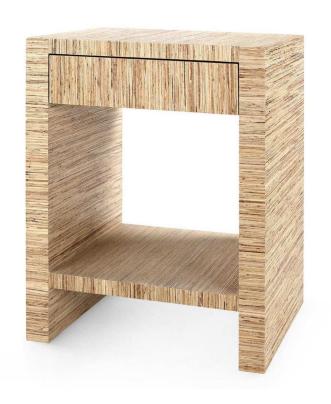

## Vishan Papyrus 1-Drawer Side Table - Natural

sku: MOR-110-614

Structured and streamlined, the silhouette of the Vishan 1-Drawer Side Table speaks to modernist tastes. Stout proportions give it an air of boldness, while a cubic open shelf keeps the piece feeling light and airy. It sets the stage for showcasing a plant, picture frame, or stack of books. A sleek drawer floats above, opening on soft-closing glides to reveal rich stained interiors and generous storage for easy-to-reach essentials. The Vishan certainly embraces minimalism with its shape, but finds distinction in its luxuriously textured finish. Our designers have seamlessly applied lacquered papyrus in natural tones, resulting in a fresh, organic, and endlessly chic end table perfect for beachy homes or neutral decor schemes.

Natural Side Table Made of Lacquered Papyrus Size: 26.5"h x 16"d x 19.5"w

Avoid using glass cleaners on anything but glass and mirror. Ammonia can cause discoloration and dull the finish. Clean with a soft cloth or duster. Avoid rubbing hard as this may produce tiny scratches. In stock: 4