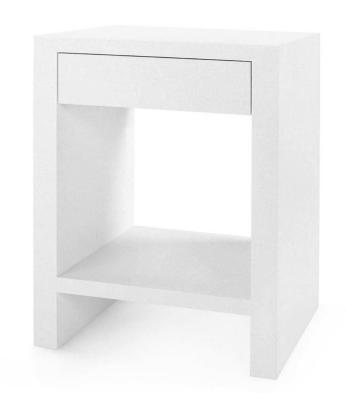

## Vishan Grasscloth 1-Drawer Side Table - White

sku: MOR-110-59

Structured and streamlined, the silhouette of the Vishan 1-Drawer Side Table speaks to modernist tastes. Stout proportions give it an air of boldness, while a cubic open shelf keeps the piece feeling light and airy. It sets the stage for showcasing a plant, picture frame, or stack of books. A sleek drawer floats above, opening on soft-closing glides to reveal rich stained interiors and generous storage for easy-to-reach essentials. The Vishan certainly embraces minimalism with its shape, but finds distinction in its luxuriously textured finish. Our designers have seamlessly applied lacquered grasscloth in white, resulting in a fresh, clean, and endlessly chic end table versatile enough for most decor schemes. White Side Table

Made of Lacquered Grasscloth

Size: 26.5"h x 16"d x 19.5"w

Avoid using glass cleaners on anything but glass and mirror. Ammonia can cause discoloration and dull the finish. Clean with a soft cloth or duster. Avoid rubbing hard as this may produce tiny scratches. In stock: 12