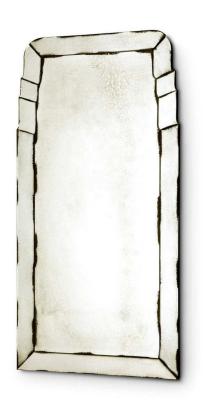

## Melrose Mirror - Antique Mirror

sku: MNR-670-70

The Melrose mirror is a darkly glamorous, stylized version of a traditional Queen Anne shape made new by the large scale, smudgy outlines and faded romance of artisan antique glass. The design is equally at home in historical period rooms, 1930s inspirations or even Goth princess dens. Quality antiquing makes all the difference. The smoky, graphic lines and flattering reflections are created by individually treating each mirror element to create authentic vintage appeal.

Antique Wall Mirror

Made of Antique Mirror on Wood

Size: 59"h x 1"d x 29.5"w

Mirrored pieces should be cleaned with glass cleaner. Avoid abrasive cleaners or using rough scrubbing material, as it may scratch the glass.