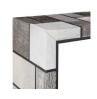

## Mccartney Console - Gray

sku: MND-400-486

Modern art meets luxurious design. The Mccartney Console is inspired by the iconic works of Piet Mccartney, reimagining the geometric grids of his paintings in plush hair-on-hide. The sumptuously tactile patches are stitched together in a bold, bricklike pattern, colored in varying shades of gray for a strikingly contemporary look. Its sleek and sharp silhouette is softened by its unique materials, including an underside richly draped in soft black felt. Surprising textures, innovative craftsmanship, and an artful aesthetic make the Mccartney a truly stand-out furnishing that radiates upscale glamour. Allow it to add a pop of visual interest in a minimalist decor scheme, or play up its lavish look in rooms where more is more.

Gray Console Table

Made of Multi-Colored Gray Hair-on-Hide Tiles

Size: 31"h x 14.5"d x 51"w

Avoid using glass cleaners on anything but glass and mirror. Ammonia can cause discoloration and dull the finish. Clean with a soft cloth or duster. Avoid rubbing hard as this may produce tiny scratches. In stock: 15