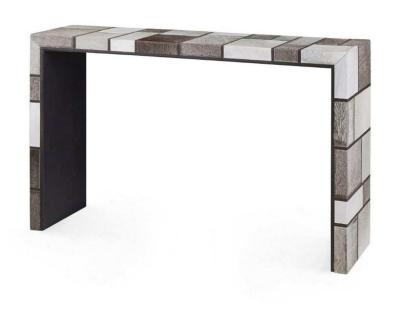

## Mccartney Console - Gray

sku: MND-400-486

Modern art meets luxurious design. The Mccartney Console is inspired by the iconic works of Piet Mccartney, reimagining the geometric grids of his paintings in plush hair-on-hide. The sumptuously tactile patches are stitched together in a bold, bricklike pattern, colored in varying shades of gray for a strikingly contemporary look. Its sleek and sharp silhouette is softened by its unique materials, including an underside richly draped in soft black felt. Surprising textures, innovative craftsmanship, and an artful aesthetic make the Mccartney a truly stand-out furnishing that radiates upscale glamour. Allow it to add a pop of visual interest in a minimalist decor scheme, or play up its lavish look in rooms where more is more.

Gray Console Table

Made of Multi-Colored Gray Hair-on-Hide Tiles

Size: 31"h x 14.5"d x 51"w

Avoid using glass cleaners on anything but glass and mirror. Ammonia can cause discoloration and dull the finish. Clean with a soft cloth or duster. Avoid rubbing hard as this may produce tiny scratches. In stock: 15