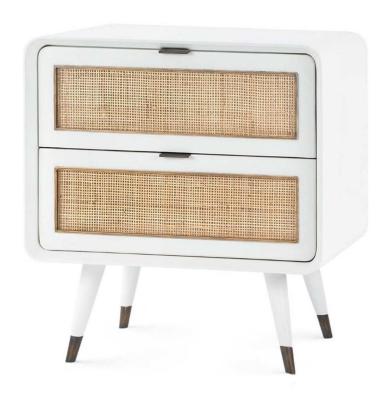

## Melissa 2-Drawer Side Table - White

sku: MLM-120-09

The Melissa 2-Drawer Side Table combines swanky mid-century modern design with natural materials and handcrafted details. The result? A chic piece that feels relaxed enough for beachy decor schemes, with high-end sophistication fit for more formal spaces. Its white lacquer silhouette is clean and contemporary, with two drawers outfitted in handwoven cane for fresh, organic appeal. Cosmopolitan polish comes in the form of hardware accents, from its sleek drawer pulls to the bronze sabots capping its legs. The Melissa provides functional storage in a family room or bedroom along with plenty of aesthetic cool.

White Side Table

Made of White Lacquer, Natural Cane Drawer Front

Size: 24.5"h x 18"d x 24"w

Avoid using glass cleaners on anything but glass and mirror. Ammonia can cause discoloration and dull the finish. Clean with a soft cloth or duster. Avoid rubbing hard as this may produce tiny scratches. In stock: 7