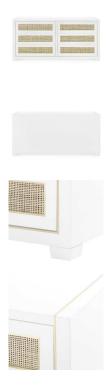

## Marilyn Extra Large 6-Drawer - White

sku: KRN-250-09

Clean white finishes and organic materials combine in our Marilyn Collection, an effortless pick for a sunny beach home or modern country cottage. The Marilyn Extra Large 6-Drawer is an airy staple in a bedroom or living room, featuring a classic silhouette with an elegant six-drawer facade. Each drawer is embellished with a gorgeous panel of handwoven bleached cane, and includes touch latches for easy opening along with rich, stained interiors. Our craftsmen have integrated luxe details into the white lacquered design, including a ribbon of polished brass framing. The Marilyn is fresh and timeless, imbued with a sense of beachy tranquility.

White 6-Drawer

Made of White Lacquer With Bleached Cane Drawer Fronts

Size: 30"h x 18.5"d x 60"w

Avoid using glass cleaners on anything but glass and mirror. Ammonia can cause discoloration and dull the finish. Clean with a soft cloth or duster. Avoid rubbing hard as this may produce tiny scratches.