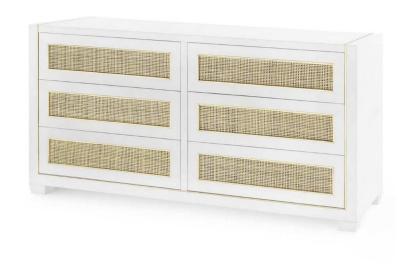

## Marilyn Extra Large 6-Drawer - White

sku: KRN-250-09

Clean white finishes and organic materials combine in our Marilyn Collection, an effortless pick for a sunny beach home or modern country cottage. The Marilyn Extra Large 6-Drawer is an airy staple in a bedroom or living room, featuring a classic silhouette with an elegant six-drawer facade. Each drawer is embellished with a gorgeous panel of handwoven bleached cane, and includes touch latches for easy opening along with rich, stained interiors. Our craftsmen have integrated luxe details into the white lacquered design, including a ribbon of polished brass framing. The Marilyn is fresh and timeless, imbued with a sense of beachy tranquility.

White 6-Drawer

Made of White Lacquer With Bleached Cane Drawer Fronts

Size: 30"h x 18.5"d x 60"w

Avoid using glass cleaners on anything but glass and mirror. Ammonia can cause discoloration and dull the finish. Clean with a soft cloth or duster. Avoid rubbing hard as this may produce tiny scratches.