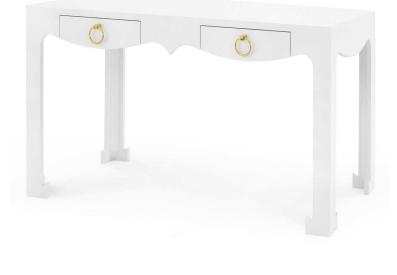

## sku: JOR-350-09

With its sleek lacquered finish and golden accents, the Maria instantly upgrades a space in the glamorous style of Hollywood Regency decor. There's a romantic touch of the old world in its Chow feet and decorative wood-cut detailing, which gives its pair of drawers elegant, slightly curved edges. The versatile piece can be employed as a compact desk or console table, or even dressed up as a bedroom vanity topped with a mounted mirror. Pull up a seat with panache or use it as a fancy display for vases, lamps, or objets d'art.

*White Console Desk Made of Lacquered Wood* 

, Size: 29"h x 22.5"d x 47.5"w

Avoid using glass cleaners on anything but glass and mirror. Ammonia can cause discoloration and dull the finish. Clean with a soft cloth or duster. Avoid rubbing hard as this may produce tiny scratches. In stock: 4