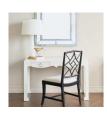

## sku: JOR-350-09

With its sleek lacquered finish and golden accents, the Maria instantly upgrades a space in the glamorous style of Hollywood Regency decor. There's a romantic touch of the old world in its Chow feet and decorative wood-cut detailing, which gives its pair of drawers elegant, slightly curved edges. The versatile piece can be employed as a compact desk or console table, or even dressed up as a bedroom vanity topped with a mounted mirror. Pull up a seat with panache or use it as a fancy display for vases, lamps, or objets d'art.

*White Console Desk Made of Lacquered Wood* 

, Size: 29"h x 22.5"d x 47.5"w

Avoid using glass cleaners on anything but glass and mirror. Ammonia can cause discoloration and dull the finish. Clean with a soft cloth or duster. Avoid rubbing hard as this may produce tiny scratches. In stock: 4