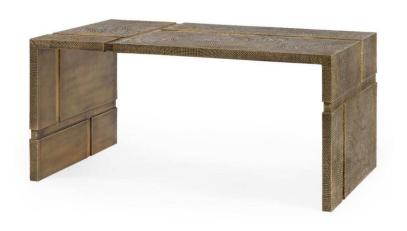

## Madison Coffee Table - Brass

sku: HLS-300-803

With its bold architectural presence and industrial form, the Madison Coffee Table is visually captivating. Its monolithic body, a sharp-angled interpretation of the waterfall silhouette, is rendered in brass cladding with a darkened antique finish, and boasts a built-in geometric pattern thanks to a series of constructed, linear recesses. An elaborate hand-hammered design on its surface provides decorative flair and tactile interest—an arrangement of texture which creates a paisley effect. The Madison can add structured shape in a softly decorated living room or complement modern, industrial schemes. Place one in the center of a sitting area, or pair two for a dramatic impression.

Gold Coffee Table

Made of Brass Cladding with Antiqued Finish

Size: 18"h x 23.5"d x 38"w

Avoid using glass cleaners on anything but glass and mirror. Ammonia can cause discoloration and dull the finish. Clean with a soft cloth or duster. Avoid rubbing hard as this may produce tiny scratches.