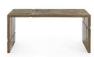

## Madison Coffee Table - Brass

sku: HLS-300-803

With its bold architectural presence and industrial form, the Madison Coffee Table is visually captivating. Its monolithic body, a sharp-angled interpretation of the waterfall silhouette, is rendered in brass cladding with a darkened antique finish, and boasts a built-in geometric pattern thanks to a series of constructed, linear recesses. An elaborate hand-hammered design on its surface provides decorative flair and tactile interest—an arrangement of texture which creates a paisley effect. The Madison can add structured shape in a softly decorated living room or complement modern, industrial schemes. Place one in the center of a sitting area, or pair two for a dramatic impression.

Gold Coffee Table

Made of Brass Cladding with Antiqued Finish

Size: 18"h x 23.5"d x 38"w

Avoid using glass cleaners on anything but glass and mirror. Ammonia can cause discoloration and dull the finish. Clean with a soft cloth or duster. Avoid rubbing hard as this may produce tiny scratches.