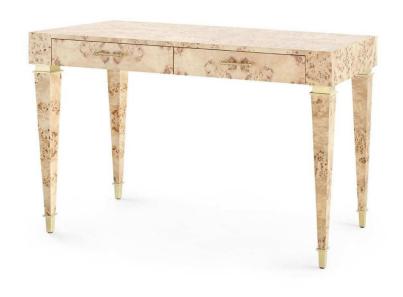

## Madeline Desk - Burl

sku: HLN-350-24

Gilded Age elegance finds a home in the Madeline Desk. Its svelte silhouette is realized in a light burl wood. A smooth sheen of lacquer serves to spotlight the natural swirls and patterns of the material, giving the piece a marbleized effect. The shine of brushed brass hardware could be found in its accents, sabots, and pulls. Two slender drawers on soft-closing glides float below the top for easy access to documents or office supplies. With the Madeline, working from home has never looked (or felt) so chic. Burl Desk

Made of Burl-wood Veneer

Size: 30"h x 22"d x 48"w

Avoid using glass cleaners on anything but glass and mirror. Ammonia can cause discoloration and dull the finish. Clean with a soft cloth or duster. Avoid rubbing hard as this may produce tiny scratches. In stock: 9