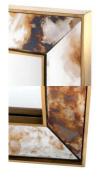

## Lourde Large Mirror - Antique Mirror

sku: ETI-690-70

A unique oxidizing technique gives the glass border of the Lourde Mirror a luxurious marbleized look which immediately catches the eye, even from across a room. A closer gaze reveals the hand-achieved effect on glass, along with glamorous brass detailing along the edges. Rich and romantic, the Lourde makes for a wonderful accent piece situated atop a console or side table, and would even work well in a marble-accented bathroom as a vanity mirror.

Antique Wall Mirror

Made of Hand Antiqued Mirror, Polished Brass Cladding

Size: 50"h x 2.5"d x 38"w

Mirrored pieces should be cleaned with glass cleaner. Avoid abrasive cleaners or using rough scrubbing material, as it may scratch the glass.