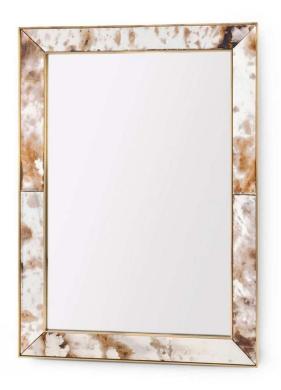

## Lourde Large Mirror - Antique Mirror

sku: ETI-690-70

A unique oxidizing technique gives the glass border of the Lourde Mirror a luxurious marbleized look which immediately catches the eye, even from across a room. A closer gaze reveals the hand-achieved effect on glass, along with glamorous brass detailing along the edges. Rich and romantic, the Lourde makes for a wonderful accent piece situated atop a console or side table, and would even work well in a marble-accented bathroom as a vanity mirror.

Antique Wall Mirror

Made of Hand Antiqued Mirror, Polished Brass Cladding

Size: 50"h x 2.5"d x 38"w

Mirrored pieces should be cleaned with glass cleaner. Avoid abrasive cleaners or using rough scrubbing material, as it may scratch the glass.