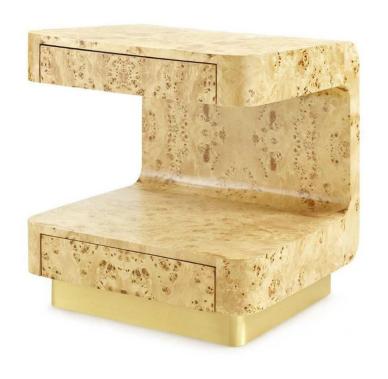

## Humphrey 2-Drawer Side Table - Burl

sku: EMI-120-24

We love our Humphrey Collection for its embrace of retro silhouettes and cosmopolitan style. The naturally vibrant patterns found in burl wood have a distinctively 1970s feel—all kaleidoscopic swirls with a bold sense of cool. In our Humphrey 2-Drawer Side Table, the material is shaped into a continuous C-curve, like a waterfall table turned on its side. The silhouette allows for an open platform above the lower drawer, perfect for placing a stack of books or a decorative statue. The two drawers are seamlessly incorporated into the form, sans pulls. An impressive hardware accent is found in its brushed brass base, which is slightly recessed to create a visual, structural contrast. The Humphrey Collection exudes elevated richness.

Burl Side Table

Made of Burl-Wood Veneer

Size: 24"h x 20"d x 25.5"w

Avoid using glass cleaners on anything but glass and mirror. Ammonia can cause discoloration and dull the finish. Clean with a soft cloth or duster. Avoid rubbing hard as this may produce tiny scratches. In stock: 28