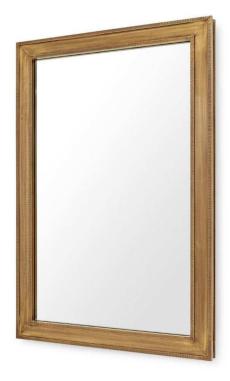

## Lars Large Mirror - Brass

## sku: ELN-690-803

The Lars Mirror makes for a handsome accent in an entryway, corridor, sitting room, or bedroom. Its classic rectangular shape boasts an antiqued brass frame, double-bordered by hand-hammered metallic ribbons. The delicate details are a testament to our expert craftsmanship. Extra dimensionality is provided by the double-paneled brass frame, which has a depth of 2.5 inches. Radiating with warmth and sophistication, the Lars complements rooms set in deep tones with similar accents, or provides a touch of richness in more minimal decor schemes.

Brass Wall Mirror

Made of Antiqued Brass And Mirror Size: 54.5"h x 2.5"d x 36.5"w Mirrored pieces should be cleaned with glass cleaner. Avoid abrasive cleaners or using rough scrubbing material, as it may scratch the glass.