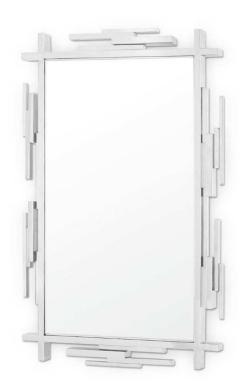

## Laney Mirror - Silver

sku: EDI-670-807

The Laney Mirror marries sophisticated glamour with unexpected design. The large rectangular mirror finds its ornamental upgrade in polished stainless steel, which forms a deconstructed frame with sleek layers and contrasting dimensions. A thick border adds extra depth and metallic shine. The result is a spectacular silver statement piece which instantly snags the spotlight, whether placed above a desk, sofa, or side table. The Laney would also make a beautiful addition as a vanity mirror in a bedroom or bathroom.

Silver Wall Mirror

Made of Mirror and Polished Stainless Steel

Size: 50.5"h x 2.5"d x 34"w

Mirrored pieces should be cleaned with glass cleaner. Avoid abrasive cleaners or using rough scrubbing material, as it may scratch the glass.