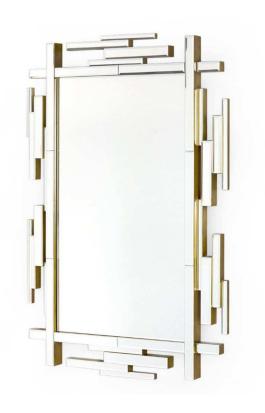

## **Laney Mirror**

sku: EDI-670-79

The Laney Mirror marries sophisticated glamour with unexpected design. The large rectangular mirror finds its ornamental upgrade in diamond-like baguette-cut glass panels, also mirrored, which form a deconstructed frame with sleek layers and contrasting dimensions. A thick bronze border adds extra depth and gilded shine. The result is a spectacular statement piece which instantly snags the spotlight, whether placed above a desk, sofa, side table, or mantel. The Laney would also make a beautiful addition as a vanity mirror in a bedroom or bathroom.

Clear Wall Mirror

Made of Mirror with Bronze Accents

Size: 50.5"h x 2.5"d x 34"w

Mirrored pieces should be cleaned with glass cleaner. Avoid abrasive cleaners or using rough scrubbing material, as it may scratch the glass.