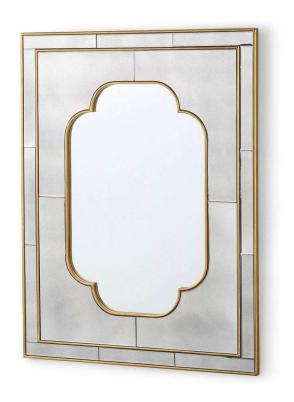

## Livia Large Mirror - Antique Mirror

sku: CSA-690-70

There's no question that the Livia Mirror exudes glamour, from its gilded accents to its decorative shape. At its center, the mirror itself is an elongated quatrefoil, combining elements of classic European and Arabic design, while its beveled gold-leafed borders and glass tile frame nod to the opulence of the Art Deco movement. A vintage finish on the outer glass adds to the sense that the Livia could be an antique from the 1920s, though its overall resplendence certainly transcends time.

Antique Wall Mirror

Made of Mirror on Wood

Size: 46"h x 1"d x 35"w

Mirrored pieces should be cleaned with glass cleaner. Avoid abrasive cleaners or using rough scrubbing material, as it may scratch the glass.