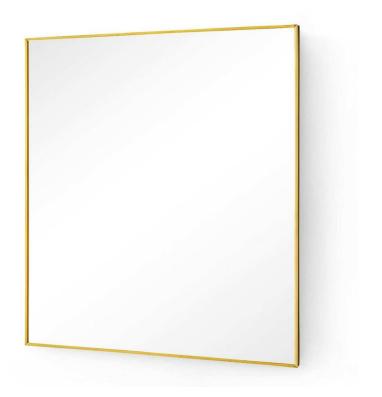

## Lineo Large Mirror - Mirror

sku: CLN-690-79

The polished minimalism of the Lineo Mirror makes it an effortless accent fit for practically any style of decor, from white-washed beachy themes to rooms decked out in rich, warmer tones. Proportionally, its larger reflective panel is contrasted by the delicate glint of its slender brass frame, forming a perfectly square silhouette that gives any room the illusion of extra space and light. As a trio, the small, medium, and large Lineo Mirrors can be styled together to create a complementary design statement or mixed amid art and other frames on a gallery wall. Even used solo, however, the Lineo of any size makes a chic impression.

Clear Wall Mirror

Made of Mirror on Wood, Brass Frame

Size: 28.5"h x 2.5"d x 28.5"w

Mirrored pieces should be cleaned with glass cleaner. Avoid abrasive cleaners or using rough scrubbing material, as it may scratch the glass.