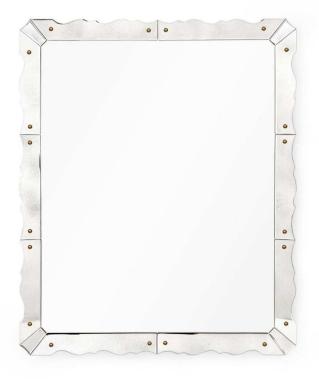

## Lindy Large Mirror - Mirror

## sku: CAR-690-79

Antique finishes and hardware studs make the larger-scale Lindy Mirror feel like a find from a grand pied-à-terre in Paris, Venetian apartment, or socialite's drawing room circa the 1940s. The stand-out piece glimmers with an elegantly cut and beveled glass border, finished in an antique style, with four corner keystones and shining brass cabochons. With a durable wood backing and D-rings for both horizontal and vertical installation, the Lindy is crown jewel that's meant to last in your home for years to come. We trust you'll give it the spotlight it deserves. Clear Wall Mirror Made of Mirror on Wood, Bronze Accents Size: 39"h x 2"d x 32"w Mirrored pieces should be cleaned with glass cleaner. Avoid abrasive cleaners or using rough scrubbing material, as it may scratch the glass.