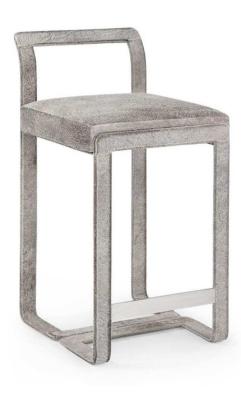

## Libby Counter Stool - Gray

## sku: BTR-575-486

Sleek design and plush luxury come together in our Libby Counter Stool. The super swanky seat, which can be used as part of a dining set or stand strongly on its own, makes use of beloved hair-on-hide finish, bringing unexpected texture to an industrial silhouette. Finished off with a polished stainless steel foot bar, the handcrafted stool cuts a distinctly modern figure in a chrome-accented kitchen, upscale dining room, or home bar area. Gray Counter Stool Made of Hair-on-Hide, Polished Stainless Steel Cross Bar

*Size: 31.5"h x 17.5"d x 17"w* 

Avoid using glass cleaners on anything but glass and mirror. Ammonia can cause discoloration and dull the finish. Clean with a soft cloth or duster. Avoid rubbing hard as this may produce tiny scratches. In stock: 6