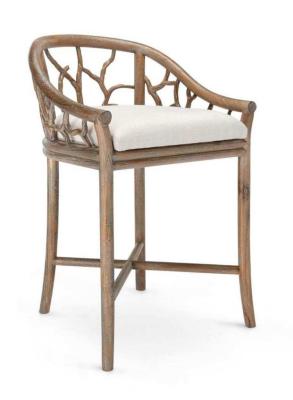

## Lennie Counter Stool - Driftwood

sku: BOS-575-92

Whether you're outfitting a cozy country cottage, beachside villa, or eclectic urban loft, add a touch of woodland whimsy to your space with our Lennie collection. An updated expression of classic French faux bois design, in which natural tree-like features of bark and branches are brought to hyperrealistic realization, our Lennie Counter Stool features a hand-carved silhouette of solid Cape Lilac Mahogany, intricately crafted to resemble a magical swirl of twigs. The gorgeously rustic elements are refined by a light driftwood finish, along with a plush linen drop-in cushion for a luxe, comfortable seat.

Driftwood Counter Stool

Made of Cape Lilac Mahogany, Hand-Carved Branching Twig Pattern

*Size: 32.5"h x 20"d x 21"w* 

Avoid using glass cleaners on anything but glass and mirror. Ammonia can cause discoloration and dull the finish. Clean with a soft cloth or duster. Avoid rubbing hard as this may produce tiny scratches.