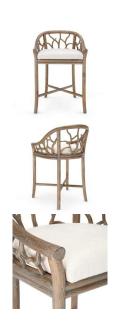

## Lennie Counter Stool - Driftwood

sku: BOS-575-92

Whether you're outfitting a cozy country cottage, beachside villa, or eclectic urban loft, add a touch of woodland whimsy to your space with our Lennie collection. An updated expression of classic French faux bois design, in which natural tree-like features of bark and branches are brought to hyperrealistic realization, our Lennie Counter Stool features a hand-carved silhouette of solid Cape Lilac Mahogany, intricately crafted to resemble a magical swirl of twigs. The gorgeously rustic elements are refined by a light driftwood finish, along with a plush linen drop-in cushion for a luxe, comfortable seat.

Driftwood Counter Stool

Made of Cape Lilac Mahogany, Hand-Carved Branching Twig Pattern

*Size: 32.5"h x 20"d x 21"w* 

Avoid using glass cleaners on anything but glass and mirror. Ammonia can cause discoloration and dull the finish. Clean with a soft cloth or duster. Avoid rubbing hard as this may produce tiny scratches.