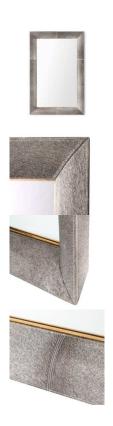

## Krista Mirror - Gray

sku: ANR-670-486

Our Krista Collection is marked by its chic but surprising expression of luxury, boasting the tactile materials of plush gray hair-on-hide. Here, the unique texture is found bordering a classic mirror, giving a timeless rectangular silhouette a three-dimensional upgrade. Its inherent glamour is reinforced with a polished brass interior bezel. While you may get lost in your own reflection, the beauty of the mirror itself will hardly go unnoticed—or untouched.

Gray Wall Mirror

Made of Hair-on-Hide, Polished Brass Interior Bezel

*Size: 40"h x 3.5"d x 26.5"w* 

Mirrored pieces should be cleaned with glass cleaner. Avoid abrasive cleaners or using rough scrubbing material, as it may scratch the glass.