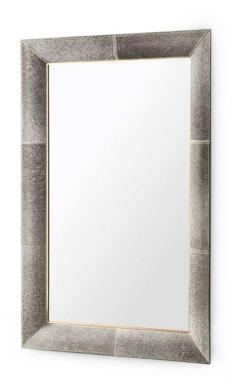

## Krista Mirror - Gray

sku: ANR-670-486

Our Krista Collection is marked by its chic but surprising expression of luxury, boasting the tactile materials of plush gray hair-on-hide. Here, the unique texture is found bordering a classic mirror, giving a timeless rectangular silhouette a three-dimensional upgrade. Its inherent glamour is reinforced with a polished brass interior bezel. While you may get lost in your own reflection, the beauty of the mirror itself will hardly go unnoticed—or untouched.

Gray Wall Mirror

Made of Hair-on-Hide, Polished Brass Interior Bezel

*Size: 40"h x 3.5"d x 26.5"w* 

Mirrored pieces should be cleaned with glass cleaner. Avoid abrasive cleaners or using rough scrubbing material, as it may scratch the glass.