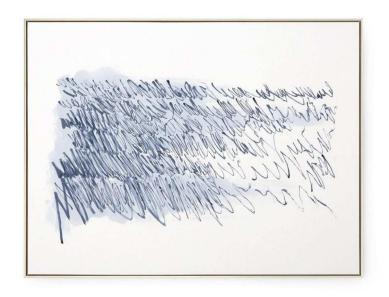

## Diary Framed Silk Panel - Navy Blue

sku: AGD-675-18

The Diary Framed Silk Panel embodies the frenetic magic of instant inspiration, like a poetic diary entry splashed in navy blue watercolor. At once graceful and passionate, the calligraphy-like brush strokes of each piece, individually hand-painted by the artist, recall the abstract expressionism made famous by greats like Cy Twombly. Each painting comes complete with our champagne silver frame, and can be placed horizontally or vertically wherever you need an extra stroke of creative energy. It's up to you to interpret.