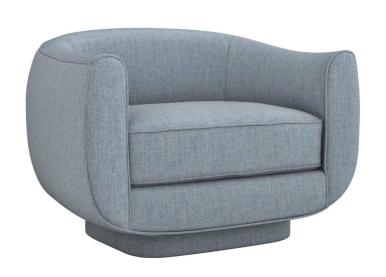

## Spectrum Swivel Chair - Available in 9 Colors

sku: 198043-58

Luxuriant and enveloping, the Spectrum swivel chair makes a bold statement. All hardwood frame with interlocking construction. Advanced comfort spring suspension. Loose seat cushion and back with premium polyurethane foam and 100% polyester fiber.

- · Spectrum Swivel Chair Available in 9 Colors
- · Made of douglas loop
- Size: 27.5"h x 34"d x 41.5"w
- Made in United States
- Highlights coastal inspired fabric
- · Stylish and modern looking
- Offers great comfort
- Upholstery: To prevent overall soil, frequent vacuuming or light brushing to remove dust and grime is recommended. Spot clean using a mild water-free solvent or dry-cleaning product containing carbon tetrachloride. Pretest a small area before proceeding. Cleaning by a professional cleaning service only is recommended.