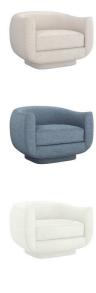

## Spectrum Swivel Chair - Available in 9 Colors

sku: 198043-58

Luxuriant and enveloping, the Spectrum swivel chair makes a bold statement. All hardwood frame with interlocking construction. Advanced comfort spring suspension. Loose seat cushion and back with premium polyurethane foam and 100% polyester fiber.