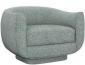

## Spectrum Swivel Chair - Available in 9 Colors

sku: 198043-58

Luxuriant and enveloping, the Spectrum swivel chair makes a bold statement. All hardwood frame with interlocking construction. Advanced comfort spring suspension. Loose seat cushion and back with premium polyurethane foam and 100% polyester fiber.