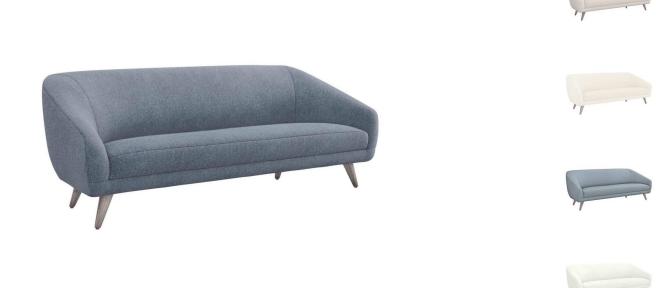

## Profile Sofa - Light Grey Frame - Available in 5 Colors

sku: 199033-58

So inviting, the Profile sofa offers comfort and unbeatable style.

- · Profile Sofa Light Grey Frame Available in 5 Colors
- Made of douglas loop, wood
- Size: 36"h x 36"d x 95"w
- Made in United States
- Highlights coastal inspired fabric
- Features splayed legs
- Plush seat for a cozy appeal
- Upholstery: To prevent overall soil, frequent vacuuming or light brushing to remove dust and grime is recommended. Spot clean using a mild water-free solvent or dry-cleaning product containing carbon tetrachloride. Pretest a small area before proceeding. Cleaning by a professional cleaning service only is recommended.