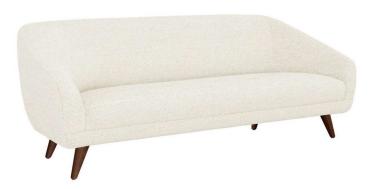

## Profile Sofa - Walnut Frame - Available in 2 Colors

sku: 199033-55

So inviting, the Profile sofa offers comfort and unbeatable style.

- Profile Sofa Walnut Frame Available in 2 Colors
- Made of beach loop, wood
- Size: 36"h x 36"d x 95"w
- Made in United States
- Highlights coastal inspired fabric
- Features splayed legs
- Plush seat for a cozy appeal