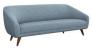

## Profile Sofa - Walnut Frame - Available in 2 Colors

sku: 199033-55

So inviting, the Profile sofa offers comfort and unbeatable style.

- Profile Sofa Walnut Frame Available in 2 Colors
- Made of beach loop, wood
- Size: 36"h x 36"d x 95"w
- Made in United States
- Highlights coastal inspired fabric
- Features splayed legs
- Plush seat for a cozy appeal