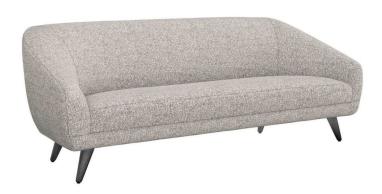

## Profile Sofa - Dark Grey Frame - Available in 2 Colors

sku: 199033-56

So inviting, the Profile sofa offers comfort and unbeatable style.

- Profile Sofa Dark Grey Frame Available in 2 Colors
- Made of bayside weave, wood
- Size: 36"h x 36"d x 95"w
- Made in United States
- Highlights coastal inspired fabric
- Features splayed legs
- Plush seat for a cozy appeal
- Upholstery: To prevent overall soil, frequent vacuuming or light brushing to remove dust and grime is recommended. Spot clean using a mild water-free solvent or dry-cleaning product containing carbon tetrachloride. Pretest a small area before proceeding. Cleaning by a professional cleaning service only is recommended.