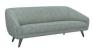

## Profile Sofa - Dark Grey Frame - Available in 2 Colors

sku: 199033-56

So inviting, the Profile sofa offers comfort and unbeatable style.

- Profile Sofa Dark Grey Frame Available in 2 Colors
- Made of bayside weave, wood
- Size: 36"h x 36"d x 95"w
- Made in United States
- Highlights coastal inspired fabric
- Features splayed legs
- Plush seat for a cozy appeal
- Upholstery: To prevent overall soil, frequent vacuuming or light brushing to remove dust and grime is recommended. Spot clean using a mild water-free solvent or dry-cleaning product containing carbon tetrachloride. Pretest a small area before proceeding. Cleaning by a professional cleaning service only is recommended.