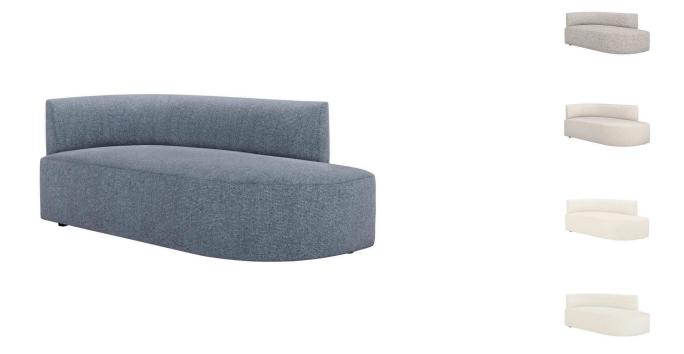

## Martine Left Chaise - Available in 9 Colors

sku: 199041-58

Captivating and sultry, the Martine chaise is a luxurious option that delivers sophistication and glamorous style.

- Martine Left Chaise Available in 9 Colors
- Made of douglas loop
- Size: 27.5"h x 30"d x 72"w
- Made in United States
- Highlights coastal inspired fabric
- Enormous in size with streamlined silhouette
- Perfectly cozy for lounging
- Upholstery: To prevent overall soil, frequent vacuuming or light brushing to remove dust and grime is recommended. Spot clean using a mild water-free solvent or dry-cleaning product containing carbon tetrachloride. Pretest a small area before proceeding. Cleaning by a professional cleaning service only is recommended.