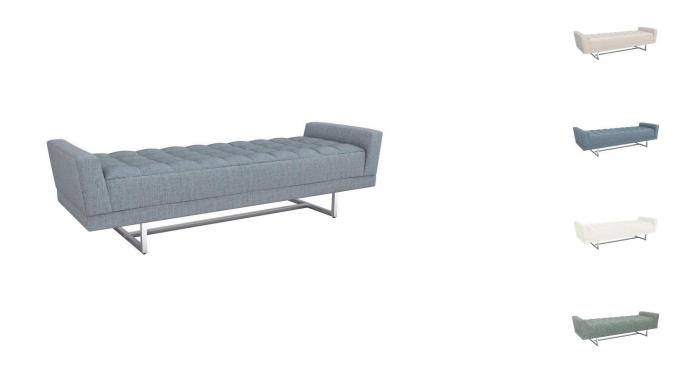

## Luca King Bench - Polished Nickel Frame - Available in 9 Colors

sku: 198019-58

Low and loungey, but unmistakably elegant, the Luca king bench makes a distinctive, timeless statement.

- · Luca King Bench Polished Nickel Frame Available in 9 Colors
- · Made of douglas loop, metal
- Size: 21"h x 25"d x 76"w
- Made in United States
- Highlights coastal inspired fabric
- · Biscuit-tufted seat cushion
- · Interlocking hardwood frame construction
- Upholstery: To prevent overall soil, frequent vacuuming or light brushing to remove dust and grime is recommended. Spot clean using a mild water-free solvent or dry-cleaning product containing carbon tetrachloride. Pretest a small area before proceeding. Cleaning by a professional cleaning service only is recommended.