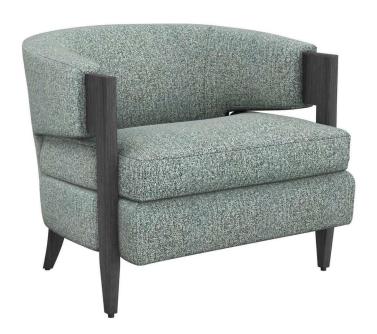

## Kelsey Chair - Dark Grey Frame - Available in 2 Colors

sku: 198004-56

A dark grey frame adds natural warmth to the curved-back Kelsey chair, offered in a range of plush, neutral fabrics.

- Kelsey Chair Dark Grey Frame Available in 2 Colors
- · Made of bayside weave, wood
- Size: 28.5"h x 34"d x 35"w
- Made in United States
- Highlights coastal inspired fabric
- Interlocking hardwood frame construction
- · Advanced comfort spring suspension
- Upholstery: To prevent overall soil, frequent vacuuming or light brushing to remove dust and grime is recommended. Spot clean using a mild water-free solvent or dry-cleaning product containing carbon tetrachloride. Pretest a small area before proceeding. Cleaning by a professional cleaning service only is recommended.