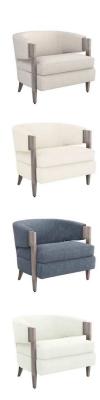

## Kelsey Chair - Light Grey Frame - Available in 5 Colors

sku: 198004-58

A light grey frame adds natural warmth to the curved-back Kelsey chair, offered in a range of plush, neutral fabrics.

- Kelsey Chair Light Grey Frame Available in 5 Colors
- · Made of douglas loop, wood
- Size: 28.5"h x 34"d x 35"w
- Made in United States
- Highlights coastal inspired fabric
- Interlocking hardwood frame construction
- · Advanced comfort spring suspension
- Upholstery: To prevent overall soil, frequent vacuuming or light brushing to remove dust and grime is recommended. Spot clean using a mild water-free solvent or dry-cleaning product containing carbon tetrachloride. Pretest a small area before proceeding. Cleaning by a professional cleaning service only is recommended.