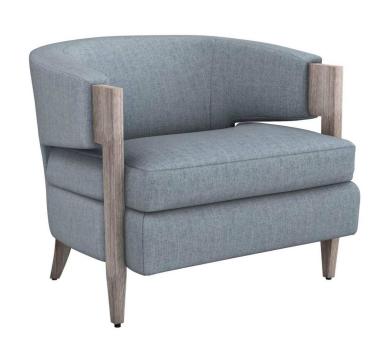

## Kelsey Chair - Light Grey Frame - Available in 5 Colors

sku: 198004-58

A light grey frame adds natural warmth to the curved-back Kelsey chair, offered in a range of plush, neutral fabrics.

- Kelsey Chair Light Grey Frame Available in 5 Colors
- · Made of douglas loop, wood
- Size: 28.5"h x 34"d x 35"w
- Made in United States
- Highlights coastal inspired fabric
- Interlocking hardwood frame construction
- · Advanced comfort spring suspension
- Upholstery: To prevent overall soil, frequent vacuuming or light brushing to remove dust and grime is recommended. Spot clean using a mild water-free solvent or dry-cleaning product containing carbon tetrachloride. Pretest a small area before proceeding. Cleaning by a professional cleaning service only is recommended.