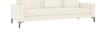

## Izzy Sofa - Pewter Frame - Available in 5 Colors

sku: 199046-56

Understated but so chic, the streamlined Izzy sofa makes a big impression.

- · Izzy Sofa Pewter Frame Available in 5 Colors
- Made of bayside weave, metal
- Size: 32.5"h x 44.5"d x 102"w
- Made in United States
- Highlights coastal inspired fabric
- Features clean lines
- Comes with plush seat and back cushions