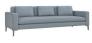

## Izzy Sofa - Pewter Frame - Available in 5 Colors

sku: 199046-56

Understated but so chic, the streamlined Izzy sofa makes a big impression.

- · Izzy Sofa Pewter Frame Available in 5 Colors
- Made of bayside weave, metal
- Size: 32.5"h x 44.5"d x 102"w
- Made in United States
- Highlights coastal inspired fabric
- Features clean lines
- Comes with plush seat and back cushions