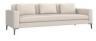

## Izzy Sofa - Pewter Frame - Available in 5 Colors

sku: 199046-56

Understated but so chic, the streamlined Izzy sofa makes a big impression.

- · Izzy Sofa Pewter Frame Available in 5 Colors
- Made of bayside weave, metal
- Size: 32.5"h x 44.5"d x 102"w
- Made in United States
- Highlights coastal inspired fabric
- Features clean lines
- Comes with plush seat and back cushions