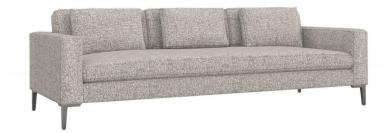

## Izzy Sofa - Pewter Frame - Available in 5 Colors

sku: 199046-56

Understated but so chic, the streamlined Izzy sofa makes a big impression.

- · Izzy Sofa Pewter Frame Available in 5 Colors
- Made of bayside weave, metal
- Size: 32.5"h x 44.5"d x 102"w
- Made in United States
- Highlights coastal inspired fabric
- Features clean lines
- Comes with plush seat and back cushions